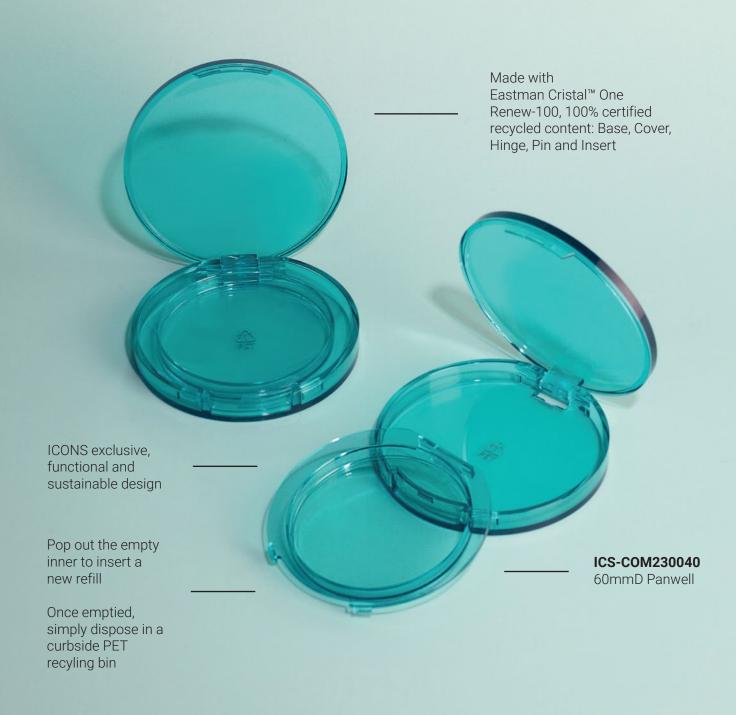

## Item # ICS-COM230040:

- 60mmD Panwell
- 100% mono-material PET (Base, Cover, Hinge, Pin and Insert)
- Crystal clear PET achieved via Eastman Cristal™ One Renew-100 (100% certified recycled content)
- · Refillable & recyclable in curbside PET recycling bins

Our compact is not only a statement of style but a pledge to reduce waste.

Choose wisely, choose sustainably, and choose with a purpose.

AN ICONS BEAUTY GROUP COMPANY