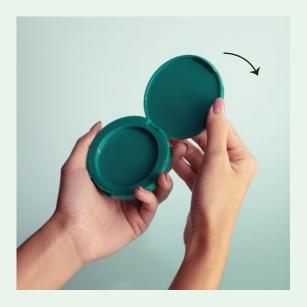

## Beauty has never been so chic and sustainable

Step 1: "Cam action hinge" releases the insert when the cover is fully extended

Step 2: Remove the empty insert

Step 3: Click new refill insert into place, front area first