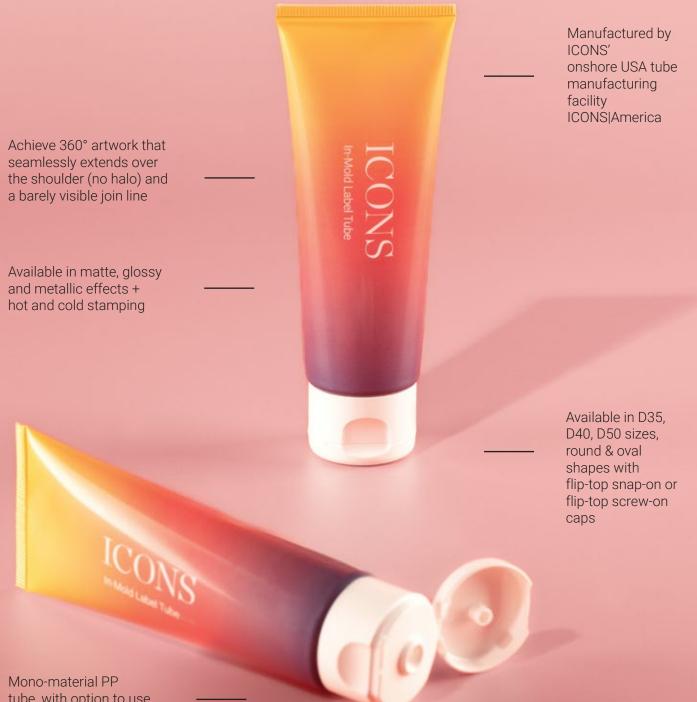

## Introducing our In-Mold Label Tubes!

Injection molded tubes with in-mold label capability

tube, with option to use PP PCR for added sustainability

## Where innovation and sustainability meets aesthetics

Introducing our revolutionary In-Mold Label (IML) tubes that redefine traditional tube artwork capabilities.

We use cutting edge technology to provide sustainable, mono-material PP injection molded tubes with stunning 360° in-mold labelling.

Achieve tube decoration with virtually no limits.

- Manufactured by ICONS' onshore USA facility ICONS|America = Reduced carbon footprint and faster lead times for North American destinations!
- Injection molded 100% PP tube, header & cap
- Available in sizes D35, D40, and D50
- Available in Round and Oval tube shapes
- Choose between Flip-top Snap-on or Flip-top Screw-on caps
- Variety of tube header and orifice sizes
- Add PP PCR to boost your eco-credentials
- Unlimited decoration and finishes that include:
  - Decoration:
    - Digital print
  - Flexography
  - Hot and cold stamping

Finishes:

Matte, glossy, metallic, iridescent