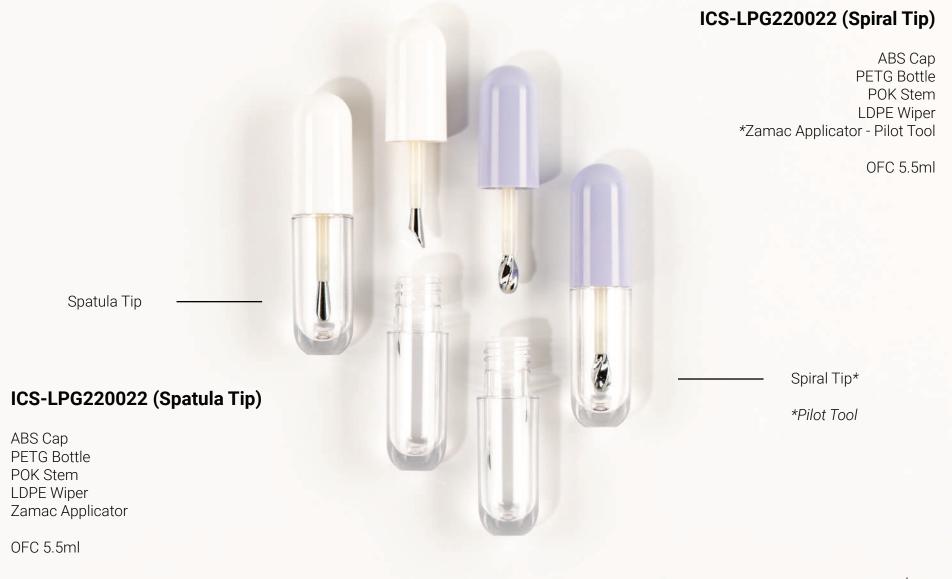

Premium metal tip applicators and rollers not only instantly upgrade your packaging, but they also provide many benefits:

- Self-cooling metal tips help awaken the skin on application
- Provide soothing, cooling, invigorating and massaging effects
- Hygienic, they are easily cleaned and reused
- Delivering just the right amount of formulation with no waste or build-up in the applicator

ICONS/ICS has several new metal tip and metal roller packaging available. Many of our newest innovations are featured on the next pages.

Contact us for more information and options at info@ics-world.com.



### Contents





## **Chubby Zamac Tip Wands**



#### ICS-LPG230090

ABS Cap PETG Bottle / Collar PP Stem LDPE Wiper \*Zamac Applicator - Pilot Tool

OFC 14.3ml



### **Rounded Zamac Tip Wands**





### **Stainless Steel Wands**

Modern Mascaras

lower lashes.

Our new stainless steel

wands for brows and lashes

waxes, lash or brow serums

and precision application for

are a great option for brow

#### **ICS-MAS230059**

ABS Cap (Faceted) PETG Bottle PBT Inner Cap NBR Wiper Stainless Steel Stem Applicator

OFC 4.3ml

#### ICS-MAS230031

ABS Cap PETG Bottle POK Inner Cap NBR Wiper Stainless Steel Stem Applicator

OFC 6.5ml

Faceted Cap



## **Stainless Steel Tips**

Two applicator shapes available (Tapered and Teardrop) in either D16mm or D19mm tube sizes.

A great option for under eye treatments, concealers, and soothing lip care. ICS-TUB220181

ABS Cap \*PE Tube PBT Stem LDPE Wiper Stainless Steel Applicator (Teardrop)



#### **ICS-TUB220183**

D19mm ABS Cap PE Tube\* PBT Ste