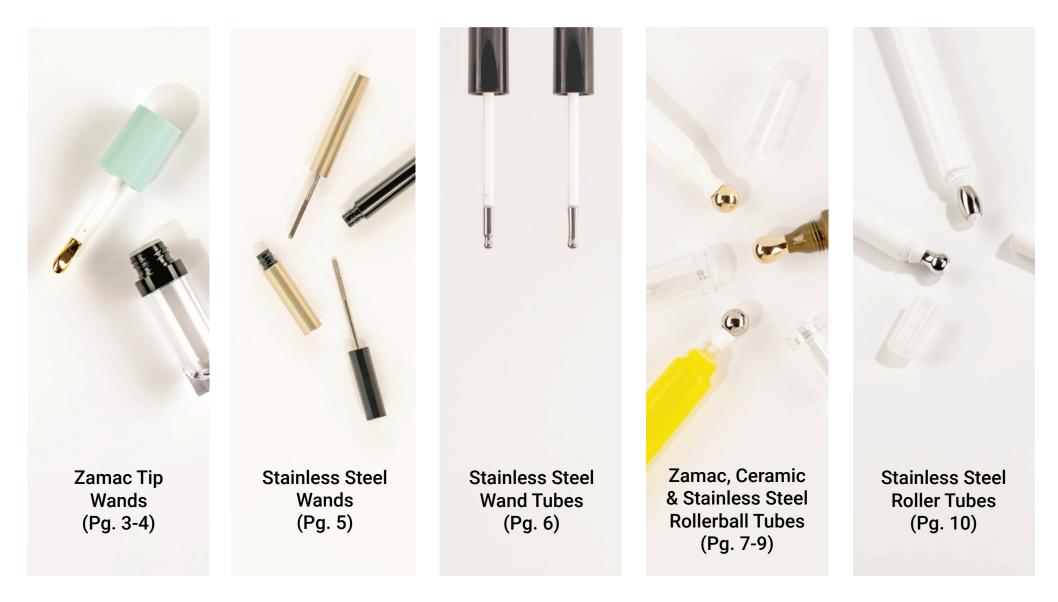

the wellness industry. Metal tip mania is now spreading for a wider range of beauty and skin care formulations, for the eyes and lips such as concealers, blemish treatments and serums.

Premium metal tip applicators and rollers not only instantly upgrade your packaging, but they also provide many benefits:

- Self-cooling metal tips help awaken the skin on application
- Provide soothing, cooling, invigorating and massaging effects
- Hygienic, they are easily cleaned and reused
- Delivering just the right amount of formulation with no waste or build-up in the applicator

ICONS/ICS has several new metal tip and metal roller packaging available. Many of our newest innovations are featured on the next pages.

Contact us for more information and options at info@ics-world.com.



### Contents





## **Chubby Zamac Tip Wands**



#### ICS-LPG230090

ABS Cap PETG Bottle / Collar PP Stem LDPE Wiper \*Zamac Applicator - Pilot Tool

OFC 14.3ml



### **Rounded Zamac Tip Wands**





### **Stainless Steel Wands**

Modern Mascaras

lower lashes.

Our new stainless steel

wands for brows and lashes

waxes, lash or brow serums

and precision application for

are a great option for brow

#### **ICS-MAS230059**

ABS Cap (Faceted) PETG Bottle PBT Inner Cap NBR Wiper Stainless Steel Stem Applicator

OFC 4.3ml

#### ICS-MAS230031

ABS Cap PETG Bottle POK Inner Cap NBR Wiper Stainless Steel Stem Applicator

OFC 6.5ml

Faceted Cap



## **Stainless Steel Tips**

Two applicator shapes available (Tapered and Teardrop) in either D16mm or D19mm tube sizes.

A great option for under eye treatments,