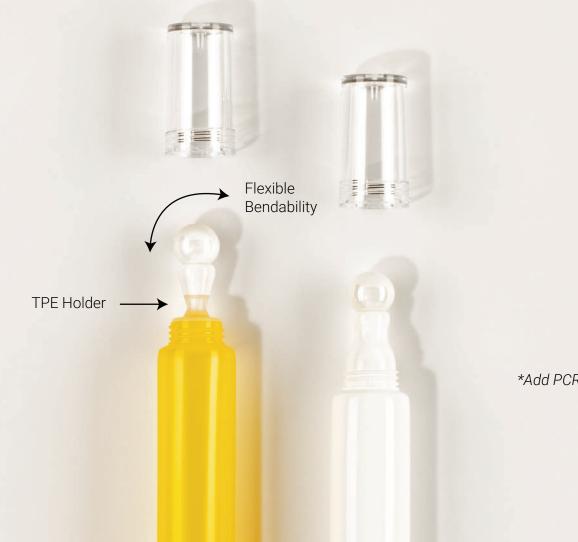

### Zamac Rollerballs

#### **ICS-TUB220090**

D19mm PCTG Cap\*\* PE Tube\* Zamac Rollerball **ICS-TUB230135** 

D19mm \*\*PCTG Cap \*PE Tube Zamac Rollerball

#### ICS-TUB230137

D19mm PCTG Cap\*\* PE Tube\* TPE Holder (Flexible) Zamac Rollerball

**TPE** Holder

\*\*Also available with PP Cap

\*Add PCR, Ocean Plastic or Sugarcane for enhanced sustainability

## **Ceramic Rollerballs**

**ICS-TUB230136** 

TPE Holder (Flexible) Ceramic Rollerball

D19mm PCTG Cap\*\* PE Tube\*

#### ICS-TUB230138

D19mm \*\*PCTG Cap \*PE Tube Ceramic Rollerball

\*\*Also available with PP Cap

\*Add PCR, Ocean Plastic or Sugarcane for enhanced sustainability