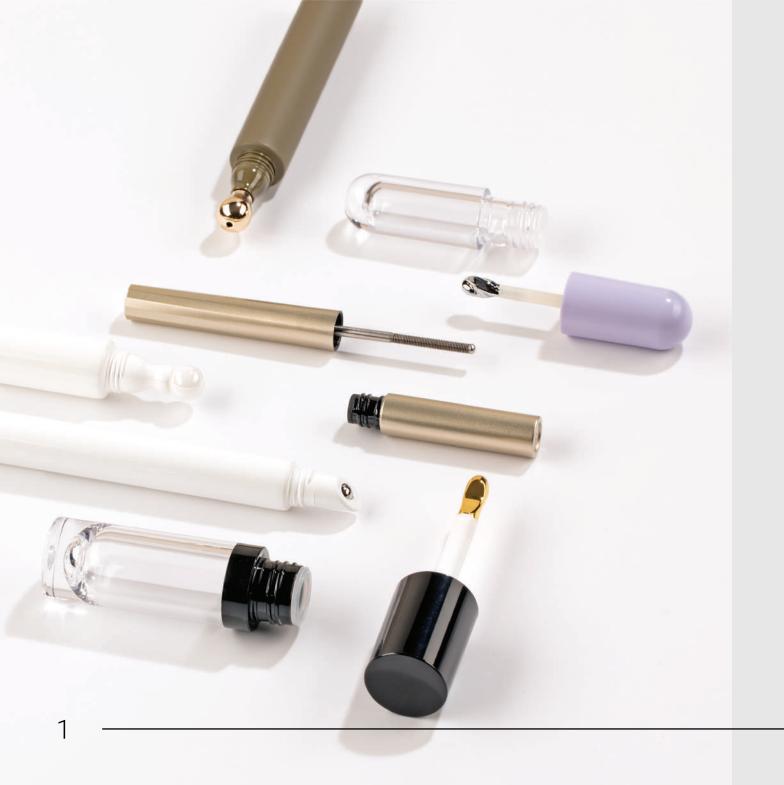

# Innovative Metal Applicators & Rollers

# ICONS | ICS

1

0

### Metal Tip Applicators: Packaging with a Luxe Edge

Packaging with metal applicators and metal rollerballs have long been a staple in the wellness industry. Metal tip mania is now spreading for a wider range of beauty and skin care formulations, for the eyes and lips such as concealers, blemish treatments and serums.

Premium metal tip applicators and rollers not only instantly upgrade your packaging, but they also provide many benefits:

- Self-cooling metal tips help awaken the skin on application
- Provide soothing, cooling, invigorating and massaging effects
- Hygienic, they are easily cleaned and reused
- Delivering just the right amount of formulation with no waste or build-up in the applicator

ICONS/ICS has several new metal tip and metal roller packaging available. Many of our newest innovations are featured on the next pages.

Contact us for more information and options at info@ics-world.com.