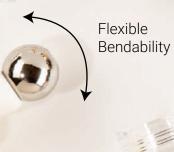

#### ICS-TUB230137

D19mm PCTG Cap\*\* PE Tube\* TPE Holder (Flexible) Zamac Rollerball

**TPE** Holder

\*\*Also available with PP Cap

\*Add PCR, Ocean Plastic or Sugarcane for enhanced sustainability

## **Ceramic Rollerballs**

**ICS-TUB230136** 

TPE Holder (Flexible) Ceramic Rollerball

D19mm PCTG Cap\*\* PE Tube\*