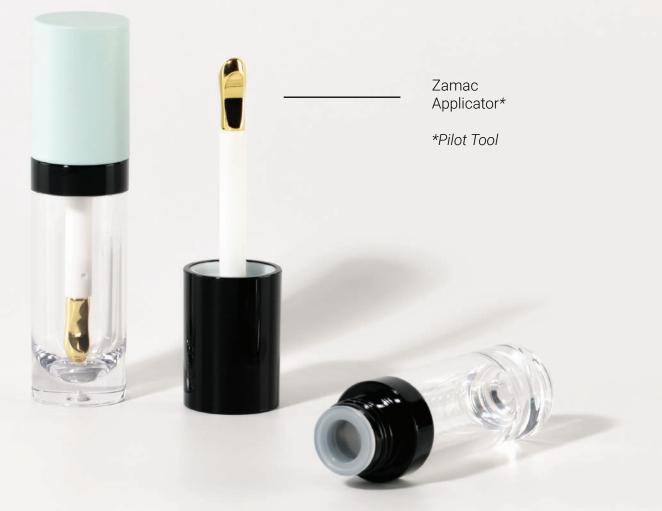

## **Chubby Zamac Tip Wands**

#### ICS-LPG230090

ABS Cap PETG Bottle / Collar PP Stem LDPE Wiper \*Zamac Applicator - Pilot Tool

OFC 14.3ml